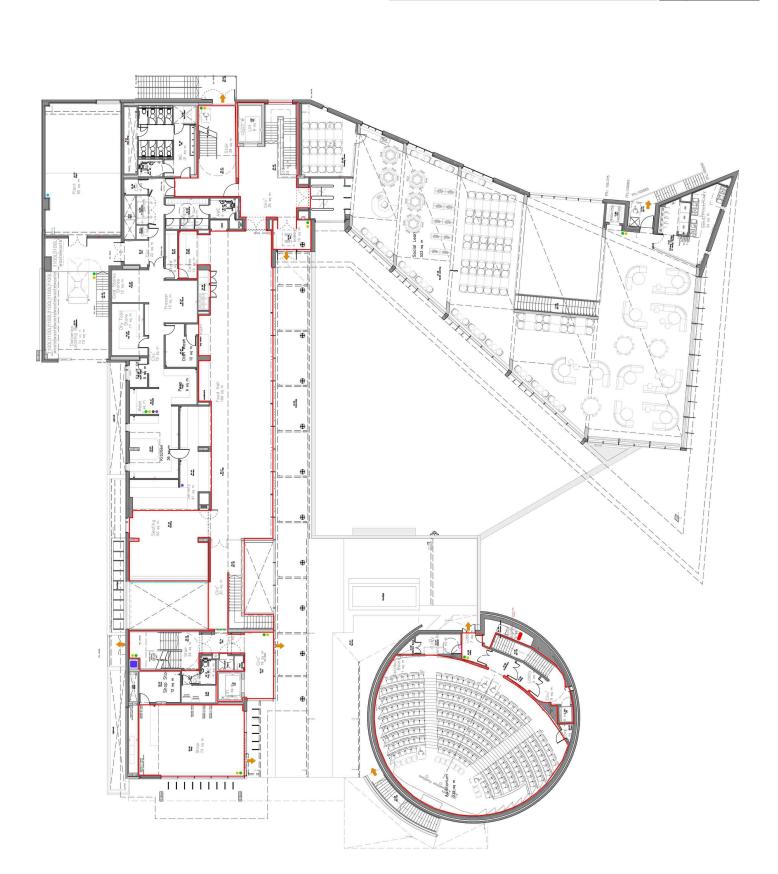

### A

Please give a general description of the premises (please read guidance note1)

University building covering ground to fourth floor including external areas as shown the plan submitted with the application.