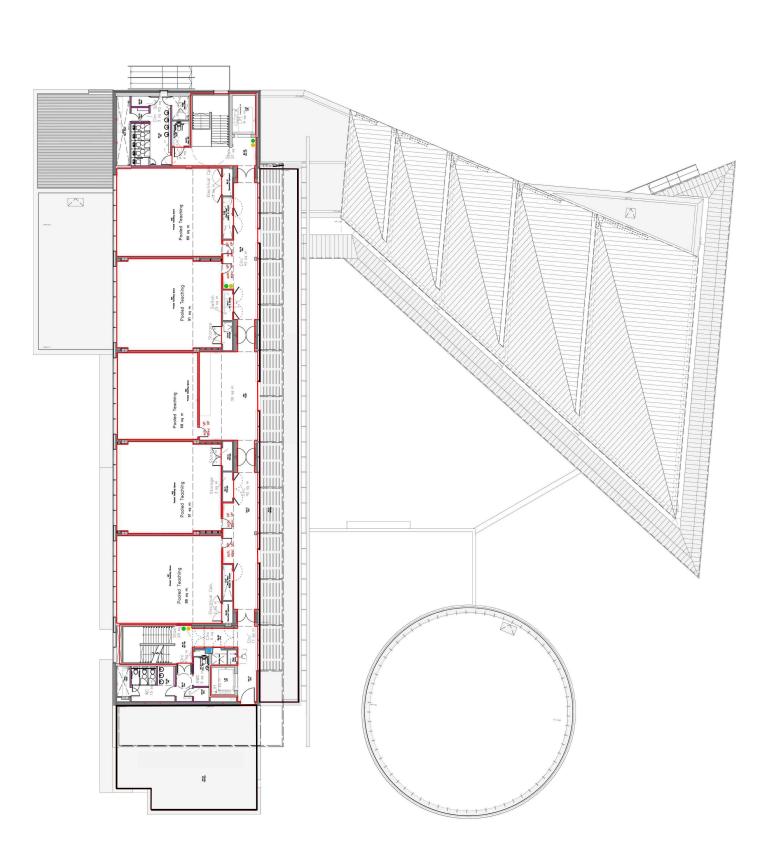

### A

Please give a general description of the premises (please read guidance note1)

University building covering ground to fourth floor including external areas as shown the plan submitted with the application.