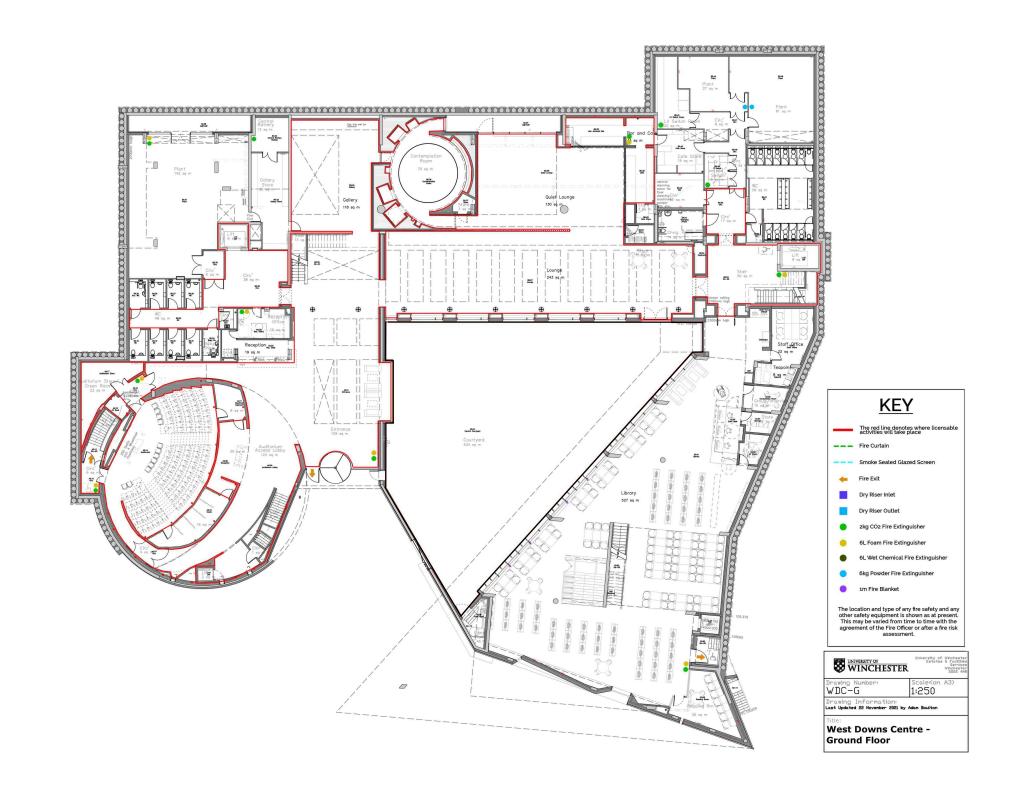

### A

Please give a general description of the premises (please read guidance note1)

University building covering ground to fourth floor including external areas as shown the plan submitted with the application.